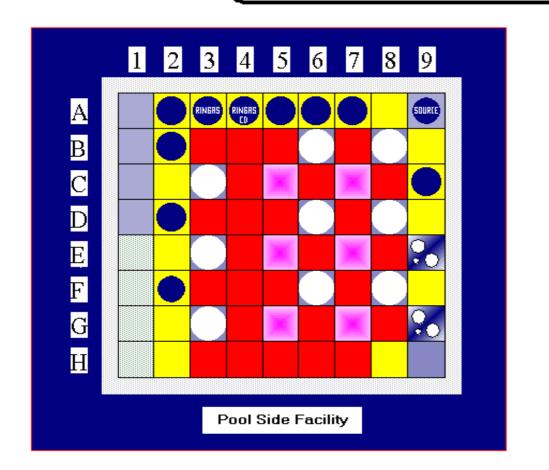

#### SAFARI-1 CORE LAYOUT

January 2004

#### APPLICATIONS OF SAFARI-1

| Facility                      | Typical Applications                                                          | Examples                                                                                                                   |  |  |  |  |  |  |  |
|-------------------------------|-------------------------------------------------------------------------------|----------------------------------------------------------------------------------------------------------------------------|--|--|--|--|--|--|--|
| Beam Tubes                    | NDE, Materials Investigation                                                  | NRAD, NDIFF, SANS                                                                                                          |  |  |  |  |  |  |  |
| In-Core Standard Devices      | Isotope Production                                                            | <sup>99</sup> Mo, <sup>125</sup> I, <sup>131</sup> I, <sup>35</sup> S, <sup>32</sup> P, <sup>90</sup> Y, <sup>192</sup> Ir |  |  |  |  |  |  |  |
| Hydraulic Transfer Systems    | Isotope Production                                                            | Selectively as above                                                                                                       |  |  |  |  |  |  |  |
| Pneumatic Transfer<br>Systems | Activation Analysis                                                           | Personnel monitoring, geology, minerals research                                                                           |  |  |  |  |  |  |  |
| Pool Side Facility            | Large objects, Material modification                                          | Neutron Transmutation Doping,                                                                                              |  |  |  |  |  |  |  |
| Storage Pool Facilities       | NDT, Gamma irradiation, materials investigation                               | Testing/calibration of radiation measuring devices                                                                         |  |  |  |  |  |  |  |
| Dry Gamma Facility            | NDT, Gamma irradiation, materials investigation                               | Sterilisation, pest control research                                                                                       |  |  |  |  |  |  |  |
| Hot Cells                     | Maintenance / inspection of radioactive components, Transfer of RA materials. | Reactor components and products Sources from other facilities                                                              |  |  |  |  |  |  |  |